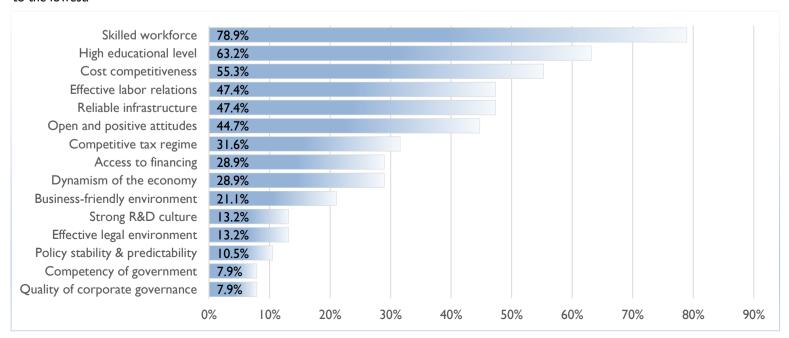

#### **KEY ATTRACTIVENESS INDICATORS**

From a list of 15 indicators, respondents of the Executive Opinion Survey were asked to select 5 that they perceived as the key attractiveness factors of their economy. The chart shows the percentage of responses per indicator from the highest number of responses to the lowest.