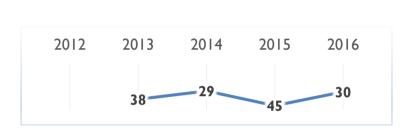

## **GOVERNMENT EFFICIENCY**

| Sub-Factor Rankings:    | 2015 | 2016 |
|-------------------------|------|------|
| Public Finance          | 47   | 19   |
| Fiscal Policy           | 31   | 34   |
| Institutional Framework | 53   | 42   |
| Business Legislation    | 35   | 29   |
| Societal Framework      | 37   | 36   |