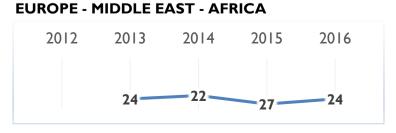

|
| Population - market size (millions)          | 1.99 <sup>2015</sup>        | 58 |
| Gross Domestic Product (GDP) (US\$ billions) | <b>27.0</b> <sup>2015</sup> | 58 |
| GDP (PPP) per capita (US\$)                  | 24,713 <sup>2015</sup>      | 40 |
| Real GDP growth (%)                          | 2.7 2015                    | 25 |
| Consumer price inflation (%)                 | 0.21                        | 27 |
| Unemployment rate (%)                        | 9.90 <sup>2015</sup>        | 51 |

Rank

**BASIC FACTS** 

#### 0.99 2015 58 Labor force (millions) -I.23 <sup>2015</sup> 42 Current account balance percentage (%) 14.6 2014 59 Direct investment stocks inward (\$bn) 2.64 2015 23 Direct investment flows inward (%)

#### **COMPETITIVENESS LANDSCAPE**



## PEER GROUPS RANKINGS





### **COMPETITIVENESS EVOLUTION**

The criteria below highlight the 15 biggest Improvements and the 15 biggest Declines in the overall performance of the economy. They are determined by the largest percentage changes in the value of each criterion from one yearbook to the next.

| WCY   | WCY                                                                  |                                                                                                                                                                                                                                                                                | WCY