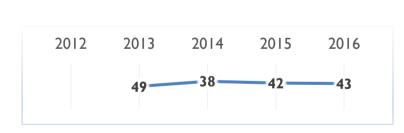

## **BUSINESS EFFICIENCY**

| Sub-Factor Rankings:      | 2015 | 2016 |
|---------------------------|------|------|
| Productivity & Efficiency | 35   | 40   |
| Labor Market              | 38   | 42   |
| Finance                   | 51   | 47   |
| Management Practices      | 37   | 41   |
| Attitudes and Values      | 35   | 39   |