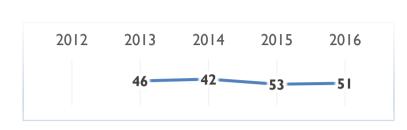

### **ECONOMIC PERFORMANCE**

| Sub-Factor Rankings:     | 2015 | 2016 |
|--------------------------|------|------|
| Domestic Economy         | 55   | 50   |
| International Trade      | 41   | 41   |
| International Investment | 58   | 55   |
| Employment               | 52   | 46   |
| Prices                   | 11   | 5    |