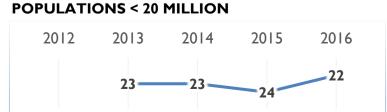

| Population - market size (millions)          | 1.99 <sup>2015</sup>        | 58 |
| Gross Domestic Product (GDP) (US\$ billions) | <b>27.0</b> <sup>2015</sup> | 58 |
| GDP (PPP) per capita (US\$)                  | 24,713 <sup>2015</sup>      | 40 |
| Real GDP growth (%)                          | 2.7 2015                    | 25 |
| Consumer price inflation (%)                 | 0.21                        | 27 |
| Unemployment rate (%)                        | 9.90 <sup>2015</sup>        | 51 |

Rank

**BASIC FACTS** 

#### 0.99 2015 58 Labor force (millions) -I.23 <sup>2015</sup> 42 Current account balance percentage (%) 14.6 2014 59 Direct investment stocks inward (\$bn) 2.64 2015 23 Direct investment flows inward (%)

#### **COMPETITIVENESS LANDSCAPE**



## PEER GROUPS RANKINGS





### **COMPETITIVENESS EVOLUTION**

The criteria below highlight the 15 biggest Improvements and the 15 biggest Declines in the overall performance of the economy. They are determined by the largest percentage changes in the value of each criterion from one yearbook to the next.

| WCY   | WCY                                                                  |                                                                                                                                                                                                                                                                                | WCY