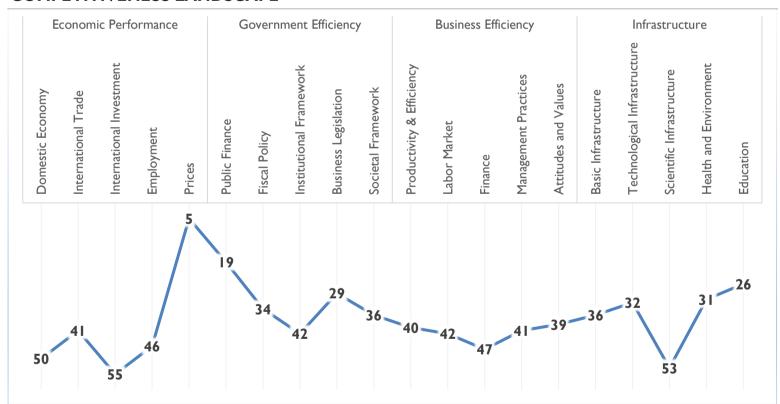

#### **COMPETITIVENESS LANDSCAPE**

### **ECONOMIC PERFORMANCE**

| Sub-Factor Rankings:     | 2015 | 2016 |
|--------------------------|------|------|
| Domestic Economy         | 55   | 50   |
| International Trade      | 41   | 41   |
| International Investment | 58   | 55   |
| Employment               | 52   | 46   |
| Prices                   | 11   | 5    |

## **GOVERNMENT EFFICIENCY**

| Sub-Factor Rankings:    | 2015 | 2016 |
|-------------------------|------|------|
| Public Finance          | 47   | 19   |
| Fiscal Policy           | 31   | 34   |
| Institutional Framework | 53   | 42   |
| Business Legislation    | 35   | 29   |
| Societal Framework      | 37   | 36   |

## **BUSINESS EFFICIENCY**

| Sub-Factor Rankings:      | 2015 | 2016 |
|---------------------------|------|------|
| Productivity & Efficiency | 35   | 40   |
| Labor Market              | 38   | 42   |
| Finance                   | 51   | 47   |
| Management Practices      | 37   | 41   |
| Attitudes and Values      | 35   | 39   |

## **INFRASTRUCTURE**

| Sub-Factor Rankings:         | 2015 | 2016 |
|------------------------------|------|------|
| Basic Infrastructure         | 35   | 36   |
| Technological Infrastructure | 24   | 32   |
| Scientific Infrastructure    | 52   | 53   |
| Health and Environment       | 35   | 31   |
| Education                    | 23   | 26   |